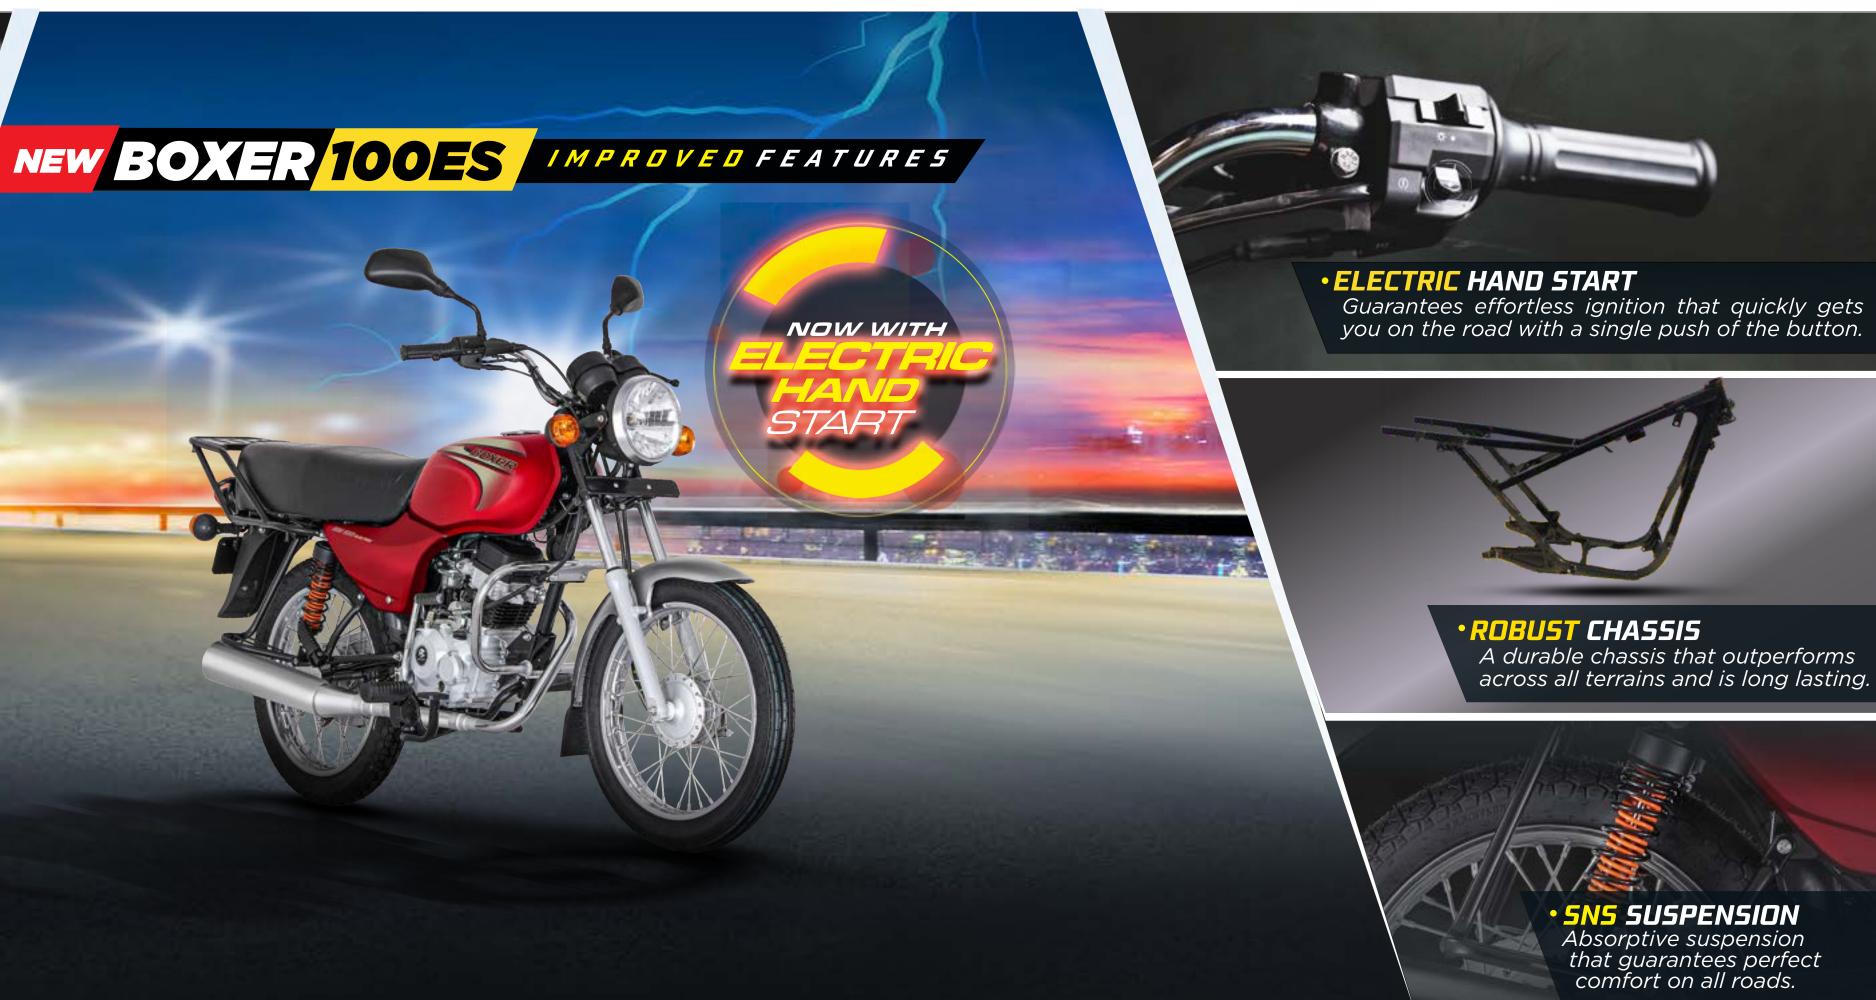

## NEW BOXER 100ES FEATURES & SPECIFICATION

Two stage filtration process for longer engine life.

No main ance related expenses.

Effortless ignition that quickly gets you on the road.

| <mark>SNS</mark> Suspension

Durable chassis that outperforms across all terrains.

Absorptive suspensior that guarantees perfect comfort on all roads.

| and the second se | ENGINE                                 |
|-----------------------------------------------------------------------------------------------------------------------------------------------------------------------------------------------------------------------------------------------------------------------------------------------------------------------------------------------------------------------------------------------------------------------------------------------------------------------------------------------------------------------------------------------------------------------------------------------------------------------------------------------------------------------------------------------------|----------------------------------------|
| Engine                                                                                                                                                                                                                                                                                                                                                                                                                                                                                                                                                                                                                                                                                              | 4 Stroke, Air cooled, SOHC, SI Engine  |
| Stroke                                                                                                                                                                                                                                                                                                                                                                                                                                                                                                                                                                                                                                                                                              | 58.80 mm                               |
| Engine Displacement                                                                                                                                                                                                                                                                                                                                                                                                                                                                                                                                                                                                                                                                                 | 102 cc                                 |
| Max. Net Power                                                                                                                                                                                                                                                                                                                                                                                                                                                                                                                                                                                                                                                                                      | 7.7 Ps at 7500 ± 250 rpm               |
| Max. Net Torque                                                                                                                                                                                                                                                                                                                                                                                                                                                                                                                                                                                                                                                                                     | 8.24 Nm at 5500 ± 250 rpm              |
| Ignition System                                                                                                                                                                                                                                                                                                                                                                                                                                                                                                                                                                                                                                                                                     | 12V AC/DC                              |
| Starting                                                                                                                                                                                                                                                                                                                                                                                                                                                                                                                                                                                                                                                                                            | Electric Start + Kick Start            |
| Clutch                                                                                                                                                                                                                                                                                                                                                                                                                                                                                                                                                                                                                                                                                              | Wet, Multi disc type                   |
| Transmission                                                                                                                                                                                                                                                                                                                                                                                                                                                                                                                                                                                                                                                                                        | 4 Speed Constant mesh (All down shift) |
|                                                                                                                                                                                                                                                                                                                                                                                                                                                                                                                                                                                                                                                                                                     |                                        |

# A durable chassis that outperforms across all terrains and is long lasting.

## • **SNS** SUSPENSION Absorptive suspension that guarantees perfect comfort on all roads.