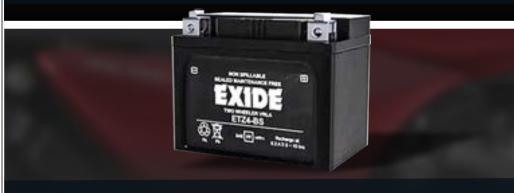

|                          | FUEL TANK       |  |
|--------------------------|-----------------|--|
| Tank Capacity            | 10.5 Litres     |  |
|                          | ELECTRICALS     |  |
| Electrical System        | 12 Volt (AC/DC) |  |
| Battery                  | 12V 6Ah VRLA    |  |
| The second second second |                 |  |
|                          | DIMENSIONS      |  |
| Length                   | 1975 mm         |  |
| Width                    | 752 mm          |  |
| Height                   | 1074 mm         |  |
| Wheel base               | 1235 mm         |  |
|                          |                 |  |

## DOUBLE OIL FILTRATION

The two stage filtration process effortlessly removes impurities to provide optimal engine performance and a longer engine life.

• **5AMP VRLA BATTERY** No maintenance related expenses.