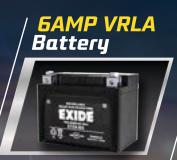

## DOUBLE OIL FILTRATION

The two stage filtration process effortlessly removes impurities to provide optimal engine performance and a longer engine life.

• **5AMP VRLA BATTERY** No maintenance related expenses.