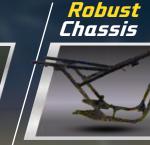

Durable chassis that outperforms across all terrains.

Absorptive suspensior that guarantees perfect comfort on all roads.

| and the second se | ENGINE                                 |
|-----------------------------------------------------------------------------------------------------------------------------------------------------------------------------------------------------------------------------------------------------------------------------------------------------------------------------------------------------------------------------------------------------------------------------------------------------------------------------------------------------------------------------------------------------------------------------------------------------------------------------------------------------------------------------------------------------|----------------------------------------|
| Engine                                                                                                                                                                                                                                                                                                                                                                                                                                                                                                                                                                                                                                                                                              | 4 Stroke, Air cooled, SOHC, SI Engine  |
| Stroke                                                                                                                                                                                                                                                                                                                                                                                                                                                                                                                                                                                                                                                                                              | 58.80 mm                               |
| Engine Displacement                                                                                                                                                                                                                                                                                                                                                                                                                                                                                                                                                                                                                                                                                 | 102 cc                                 |
| Max. Net Power                                                                                                                                                                                                                                                                                                                                                                                                                                                                                                                                                                                                                                                                                      | 7.7 Ps at 7500 ± 250 rpm               |
| Max. Net Torque                                                                                                                                                                                                                                                                                                                                                                                                                                                                                                                                                                                                                                                                                     | 8.24 Nm at 5500 ± 250 rpm              |
| Ignition System                                                                                                                                                                                                                                                                                                                                                                                                                                                                                                                                                                                                                                                                                     | 12V AC/DC                              |
| Starting                                                                                                                                                                                                                                                                                                                                                                                                                                                                                                                                                                                                                                                                                            | Electric Start + Kick Start            |
| Clutch                                                                                                                                                                                                                                                                                                                                                                                                                                                                                                                                                                                                                                                                                              | Wet, Multi disc type                   |
| Transmission                                                                                                                                                                                                                                                                                                                                                                                                                                                                                                                                                                                                                                                                                        | 4 Speed Constant mesh (All down shift) |
|                                                                                                                                                                                                                                                                                                                                                                                                                                                                                                                                                                                                                                                                                                     |                                        |

# A durable chassis that outperforms across all terrains and is long lasting.