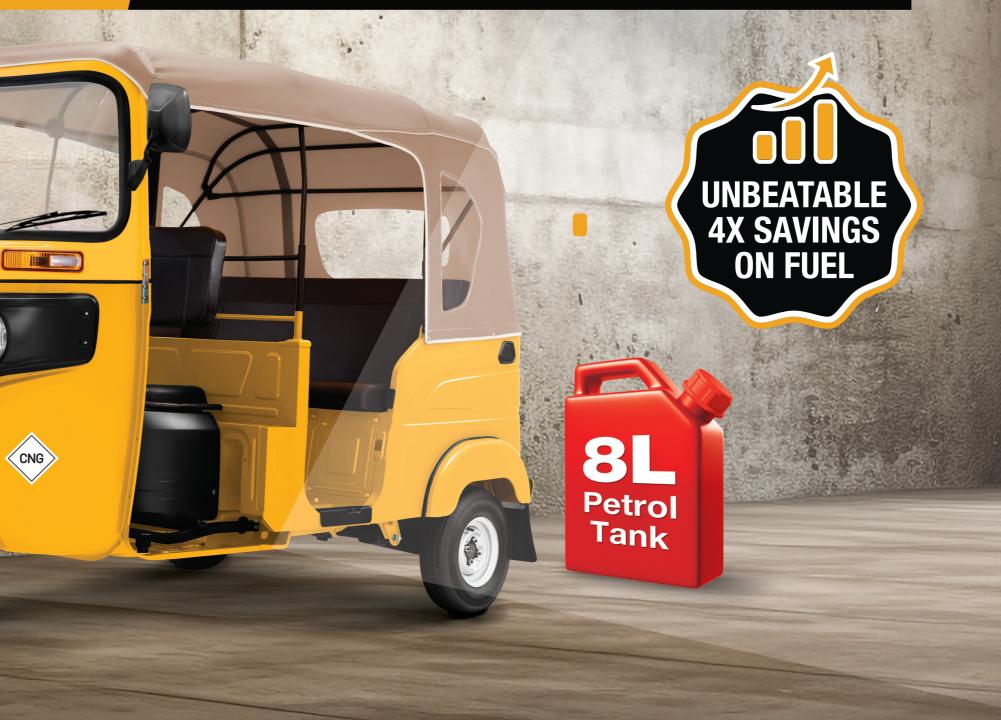

# IT'S POWERFUL, IT'S PROFITABLE!

Company Fitted CNG Tank

Bi-Fuel Switch Mode

### NEW BAJAJ RE CNG!

#### **CHASSIS & BODY**

| Suspension Front | Offset column type                                     |
|------------------|--------------------------------------------------------|
| Suspension Rear  | Training arm with Prop shaft                           |
| Chassis          | Monocoque type                                         |
| Fuel Tank        | 4-4.5 kg (30Lts) @220bar CNG<br>with 8 Lts Petrol tank |