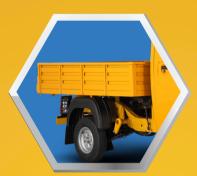

| Fixed expenses                     |          |             |  |  |
| Park fees                          | -        | -           |  |  |
| Personal expenses (HR, Food, etc.) | 1,082    | 1,082       |  |  |
| Total Expenses                     | 1,082    | 1,082       |  |  |
|                                    |          |             |  |  |
| Net savings                        | 2186     | 641         |  |  |
|                                    |          |             |  |  |
| Payback for rider (mths)           | 24.24    | 31.22       |  |  |

### YOU DO MORE BECAUSE OF





## SAVE MORE WITH MAXIMA C

Because of lower maintenance cost incurred on Maxima Cargo during the ownership period.





### **MAX POWER**



236 CC DTSI ENGINE Power - 10.5 PS Torque - 19 NM

### MAX SIZE



TRAY DIMENSIONS: 1496 mm x 1762 mm x 336 mm

### MAX DURABILITY



**CV SHAFT** 



### MAX COMFORT



FIRST-IN-CLASS FRONT FORK



SPACIOUS CABIN