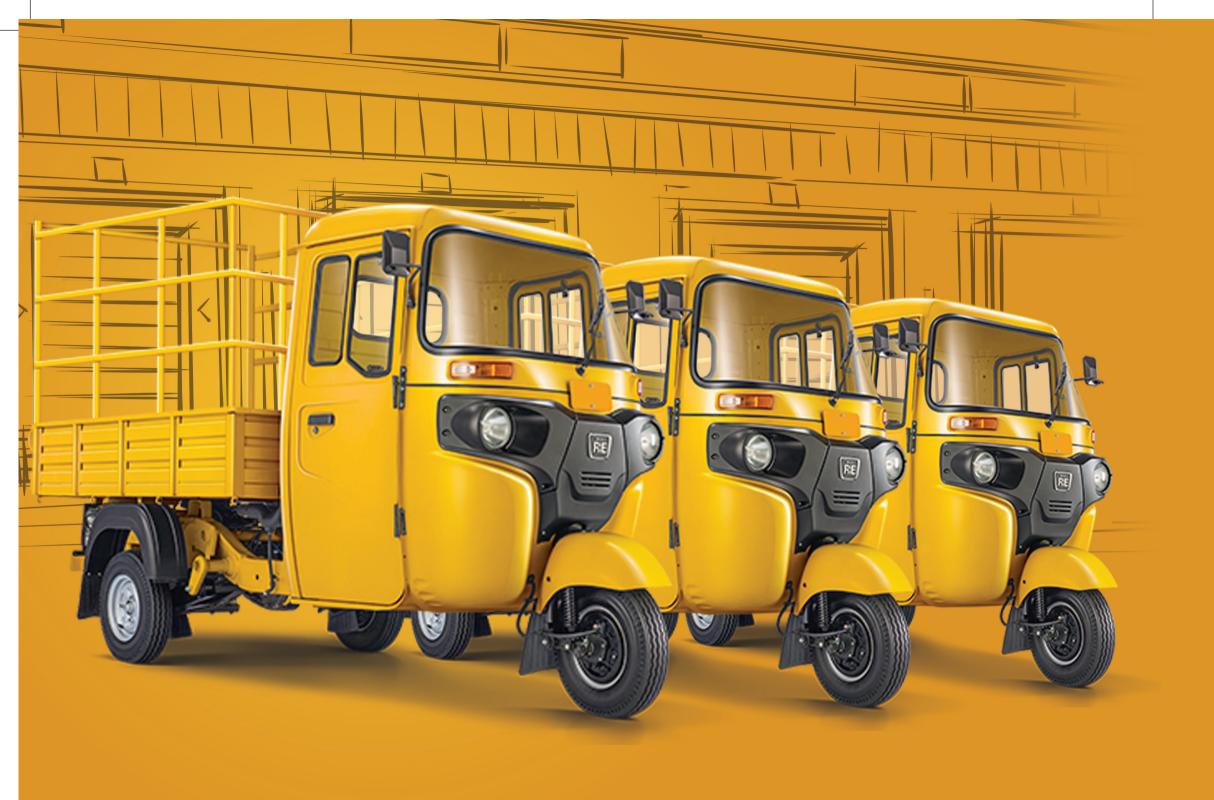

375       |  |  |
| Total Maintenance                  | 1282     | 2177        |  |  |
| Fixed expenses                     |          |             |  |  |
| Park fees                          | -        | -           |  |  |
| Personal expenses (HR, Food, etc.) | 1,082    | 1,082       |  |  |
| Total Expenses                     | 1,082    | 1,082       |  |  |
|                                    |          |             |  |  |
| Net savings                        | 2186     | 641         |  |  |
|                                    |          |             |  |  |
| Payback for rider (mths)           | 24.24    | 31.22       |  |  |

### YOU DO MORE BECAUSE OF





## SAVE MORE WITH MAXIMA C

Because of lower maintenance cost incurred on Maxima Cargo during the ownership period.





### **MAX POWER**



236 CC DTSI ENGINE Power - 10.5 PS Torque - 19 NM

### MAX SIZE



TRAY DIMENSIONS: 1496 mm x 1762 mm x 336 mm

### MAX DURABILITY



**CV SHAFT** 



### MAX COMFORT



FIRST-IN-CLASS FRONT FORK



SPACIOUS CABIN