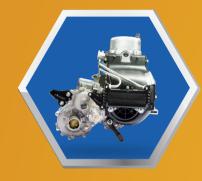

otal Maintenance                  | 1282     | 2177        |  |  |
| Fixed expenses                     |          |             |  |  |
| Park fees                          | -        | -           |  |  |
| Personal expenses (HR, Food, etc.) | 1,082    | 1,082       |  |  |
| Total Expenses                     | 1,082    | 1,082       |  |  |
|                                    |          |             |  |  |
| Net savings                        | 2186     | 641         |  |  |
|                                    |          |             |  |  |
| Payback for rider (mths)           | 24.24    | 31.22       |  |  |

### YOU DO MORE BECAUSE OF





## SAVE MORE WITH MAXIMA C

Because of lower maintenance cost incurred on Maxima Cargo during the ownership period.





### **MAX POWER**



236 CC DTSI ENGINE Power - 10.5 PS Torque - 19 NM

### MAX SIZE



TRAY DIMENSIONS: 1496 mm x 1762 mm x 336 mm

### MAX DURABILITY



**CV SHAFT** 



### MAX COMFORT



FIRST-IN-CLASS FRONT FORK



SPACIOUS CABIN