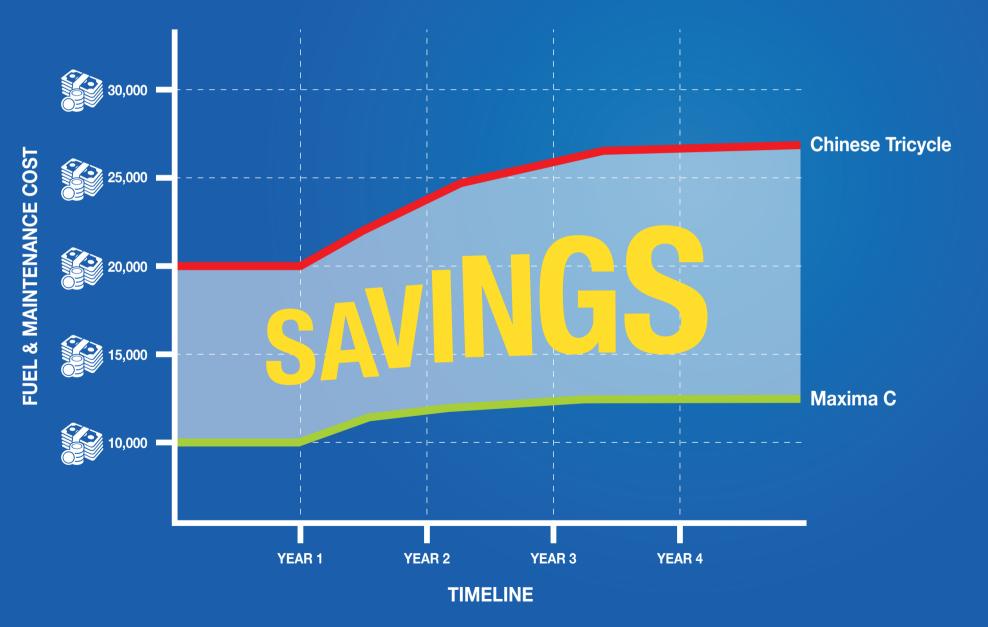

## SAVE MORE WITH MAXIMA C

Because of lower maintenance cost incurred on Maxima Cargo during the ownership period.