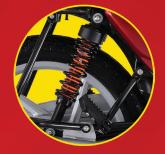

#### Suspension

Front Rear Telescopic (110mm stroke)

Tailing arm with coaxial shock absorbers

and coil springs (SNS) 2 Step