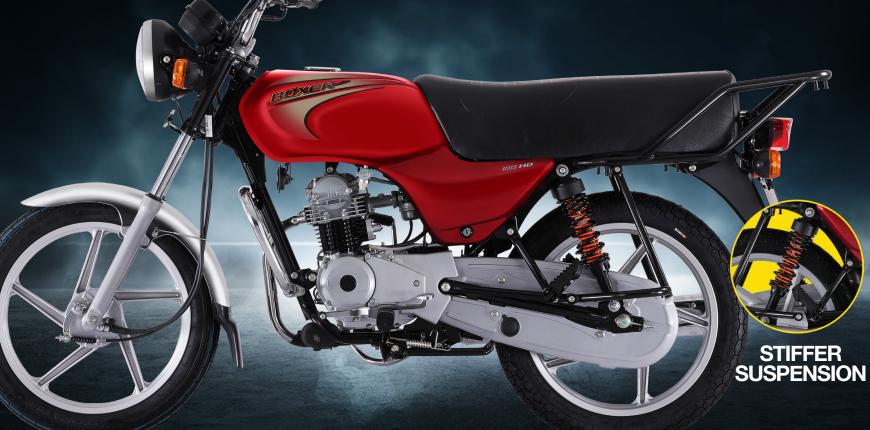

# THE NEW BOXER 100 HD

# STRONGER CARRIER

LONGER SEAT

STIFFER SUSPENSION

#### Suspension

Front Rear Telescopic (110mm stroke)

Tailing arm with coaxial shock absorbers

and coil springs (SNS) 2 Step